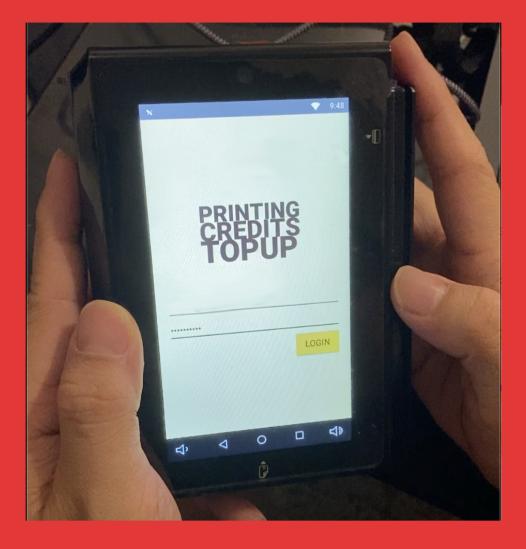

### **PRODUCT PREVIEW** Soybean APP Screenshots

App flow:

- 1) Users will be presented with a screen to log in to their PaperCut accounts.
- 2) Upon selecting top up amount, users will be presented a screen to make payment.
- 3) Once payment is successful, their PaperCut balance will be recharged with the paid amount.