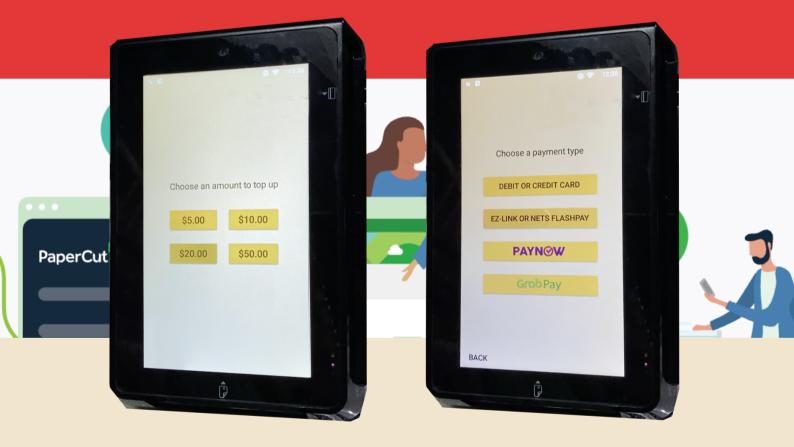

### **PRODUCT PREVIEW** Soybean APP Screenshots

App flow:

- 1) Users will be presented with a screen to log in to their PaperCut accounts.
- 2) Upon selecting top up amount, users will be presented a screen to make payment.
- 3) Once payment is successful, their PaperCut balance will be recharged with the paid amount.