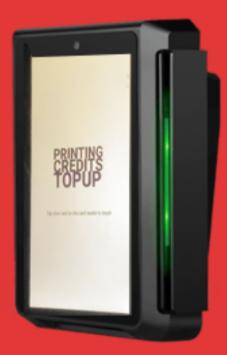

## **ABOUT THE PRODUCT**

SOYBEAN terminal is an unattended top up device that enable users to recharge their PaperCut balance via Credit / Debit Cards, Ez-Link Cards, PayNow & Grabpay in Singapore.

### **PRODUCT PREVIEW** Soybean APP Screenshots

App flow:

- 1) Users will be presented with a screen to log in to their PaperCut accounts.
- 2) Upon selecting top up amount, users will be presented a screen to make payment.
- 3) Once payment is successful, their PaperCut balance will be recharged with the paid amount.