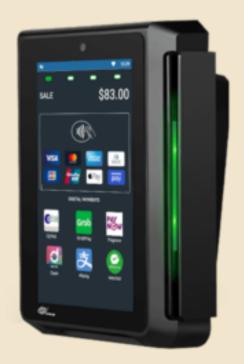

## **ABOUT THE PRODUCT**

SOYBEAN terminal is an unattended top up device that enable users to recharge their PaperCut balance via Credit / Debit Cards, Ez-Link Cards, PayNow & Grabpay in Singapore.

#### Specifications:

- SOYBEAN App licence
- PAX IM30 Unattended Terminal
  - Android 7.1. 4G + WiFi + Bluetooth + IP or WiFi + Bluetooth + IP. NFC contactless + Magstripe + Smart Card Reader. 5inch TFT WXGA 720 x 1280Px Colour Touchscreen.